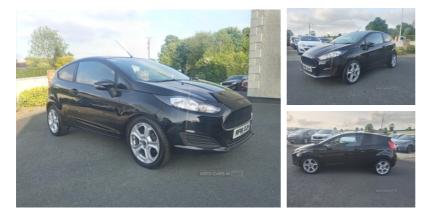

### Ford Fiesta 1.25 Studio 3dr | Jun 2016 YOURS FOR ONLY £ 147 PER MONTH WITH NIL DEPOSIT

NICE CLEAN TIDY PROPER CAR NEW ST ALLOYS AND TYRES INCLUDED IN THE PRICE REAR PRIVACY GLASS COMES FULLY VALETED AND SERVICED FREE 6MTHS RAC WARRANTY FINANCE AVAILABLE CHEAP INSURANCE FOR FIRST TIME DRIVERS.